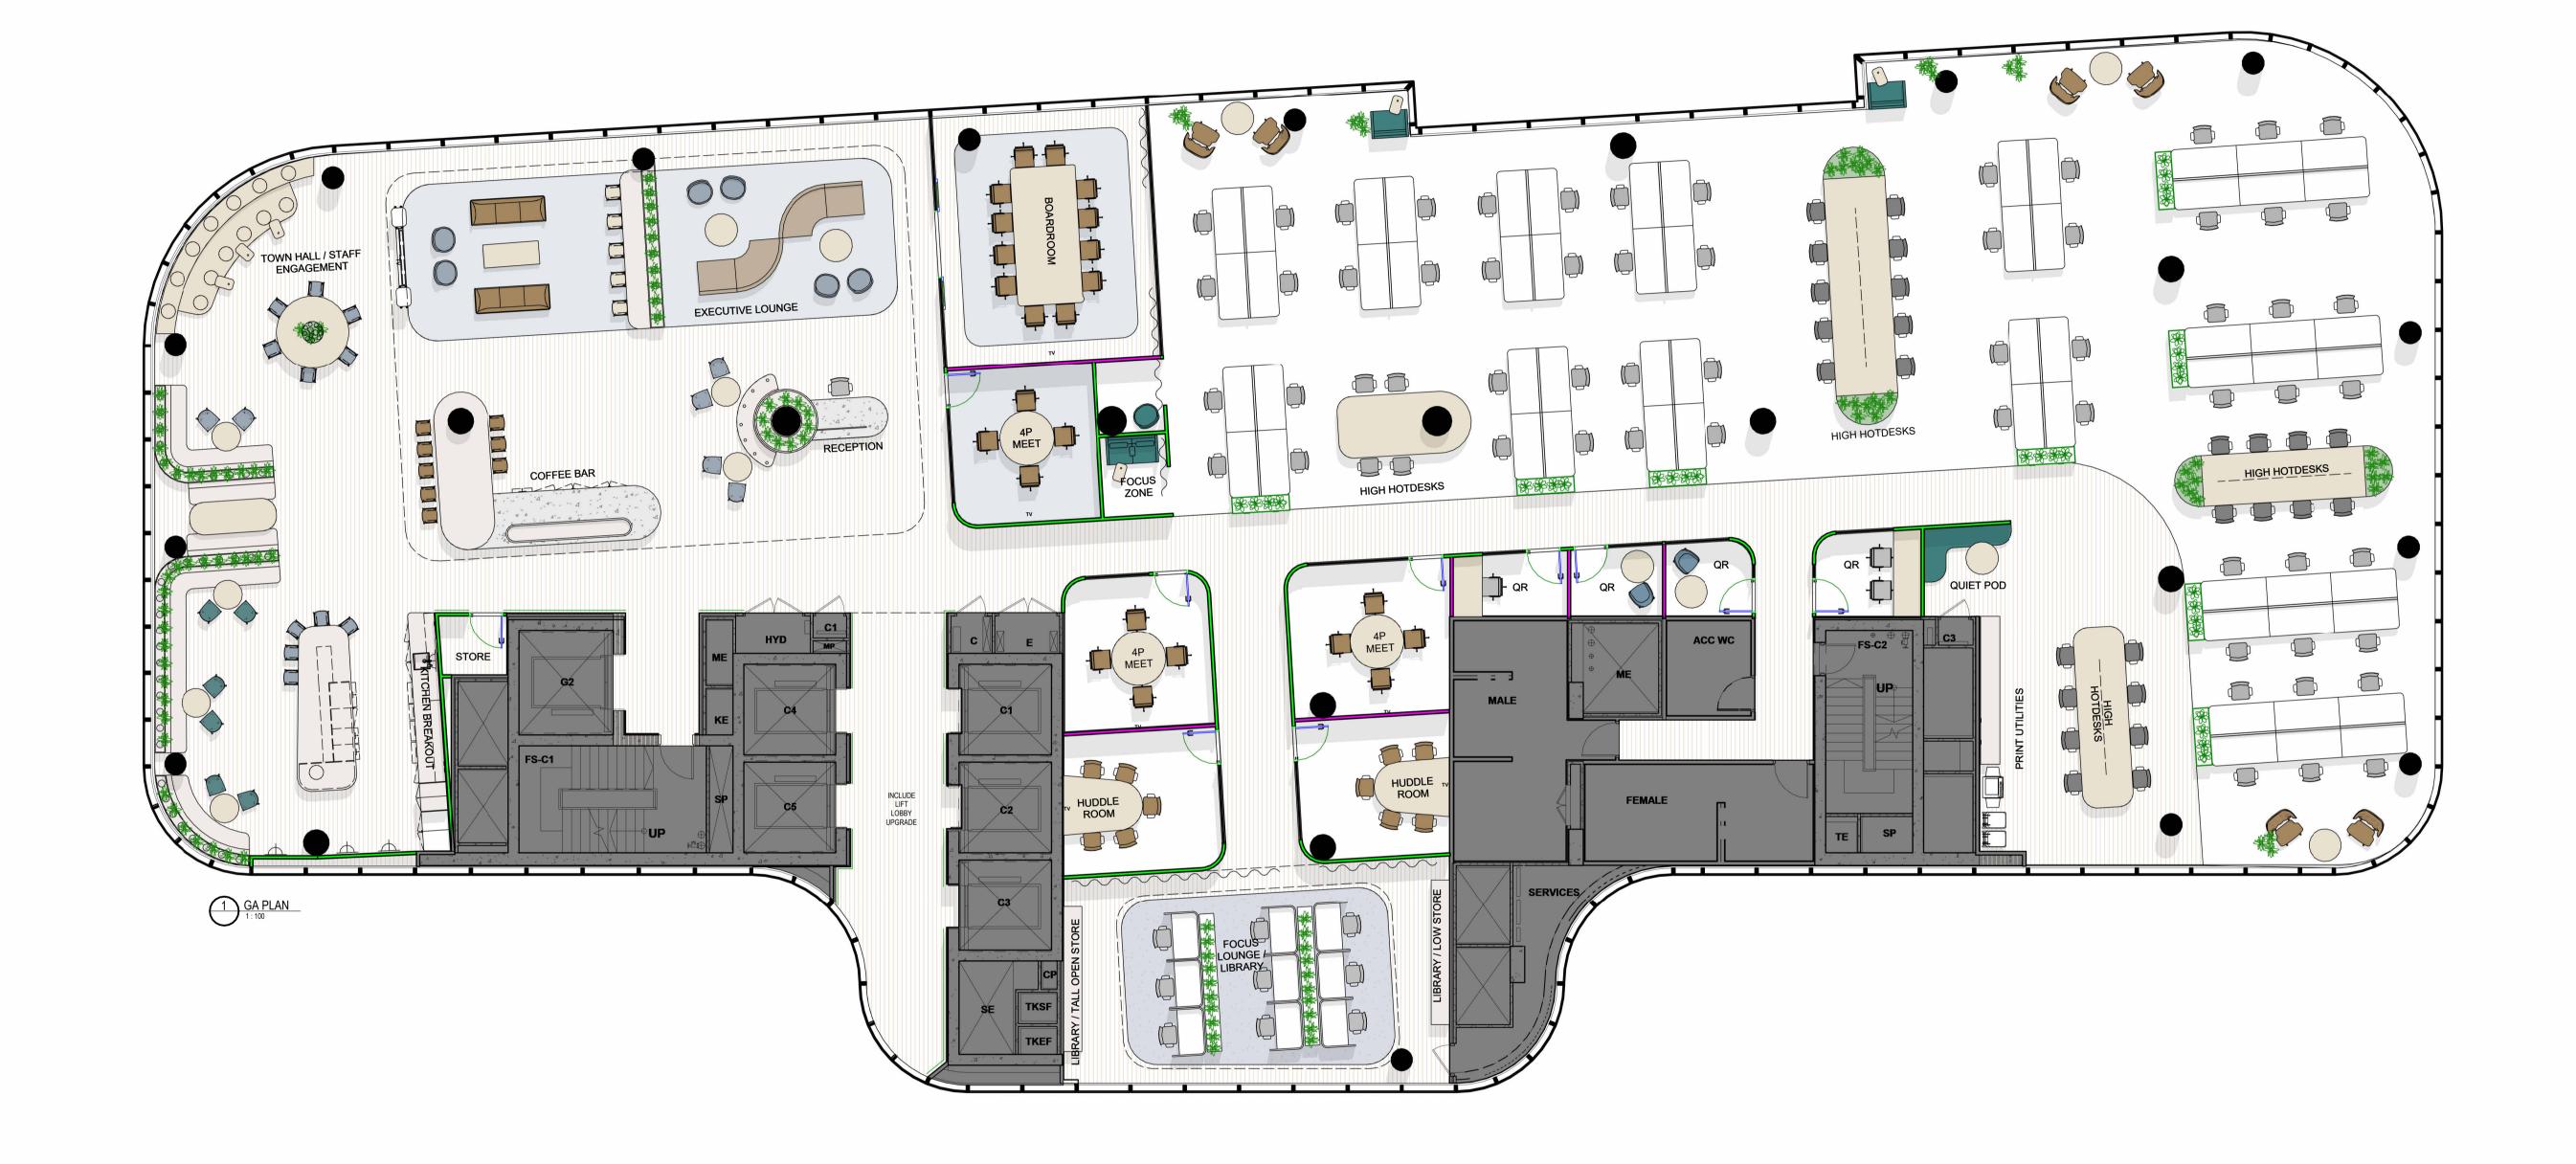

| QTY | DESCRIPTION              |
|-----|--------------------------|
| 01  | WAITING AREA / RECEPTION |
| 01  | EXECUTIVE LOUNGE         |
| 01  | BOARDROOM                |
| 05  | MEETING ROOMS            |
| 06  | QUIET ROOMS              |
| 03  | OPEN COLLABORATION AREA  |
| 69  | WORKSTATIONS             |
| 34  | HOTDESKS                 |
| 01  | KITCHEN / BREAKOUT       |
| 01  | UTILITIES                |
| 01  | COMMS ROOM               |
|     |                          |

TOTAL STAFF: 103 AREA: 1155m2 APPROX DENSITY: 1:11.2

| 2   | AS BUILTS              | 20.06.23 | SC        |
|-----|------------------------|----------|-----------|
| 1   | ISSUE FOR CONSTRUCTION | 20.04.23 | SC        |
| С   | ISSUE FOR TENDER       | 31.02.23 | SC        |
| В   | FOR REVIEW             | 29.03.23 | SC        |
| Α   | FOR REVIEW             | 14.03.23 | SC        |
| REV | DESCRIPTION            | DATE     | ISSUED BY |

## PROJECT NAME / ADDRESS

JQZ Speculative Suite 558 Pacific Highway

CLIENT

DRAWING FLOOR PLAN

JQZ

33019 PROJECT# 20.06.23 As indicated @ DATE SCALE @ A1 DRAWN SC CHKD DW DRAWING# REVISION TRUE NORTH

DO NOT SCALE FROM DRAWINGS. USE DIMENSIONS INDICATED, ALL DIMENSIONS ARE IN MILLIMETRES. REPORT ANY DISCREPANICIES TO SHELDON BEFORE COMMENCEMENT OF WORK.
COMMERCIAL IN CONFIDENCE
Original sheet size A1 (841X594mm)