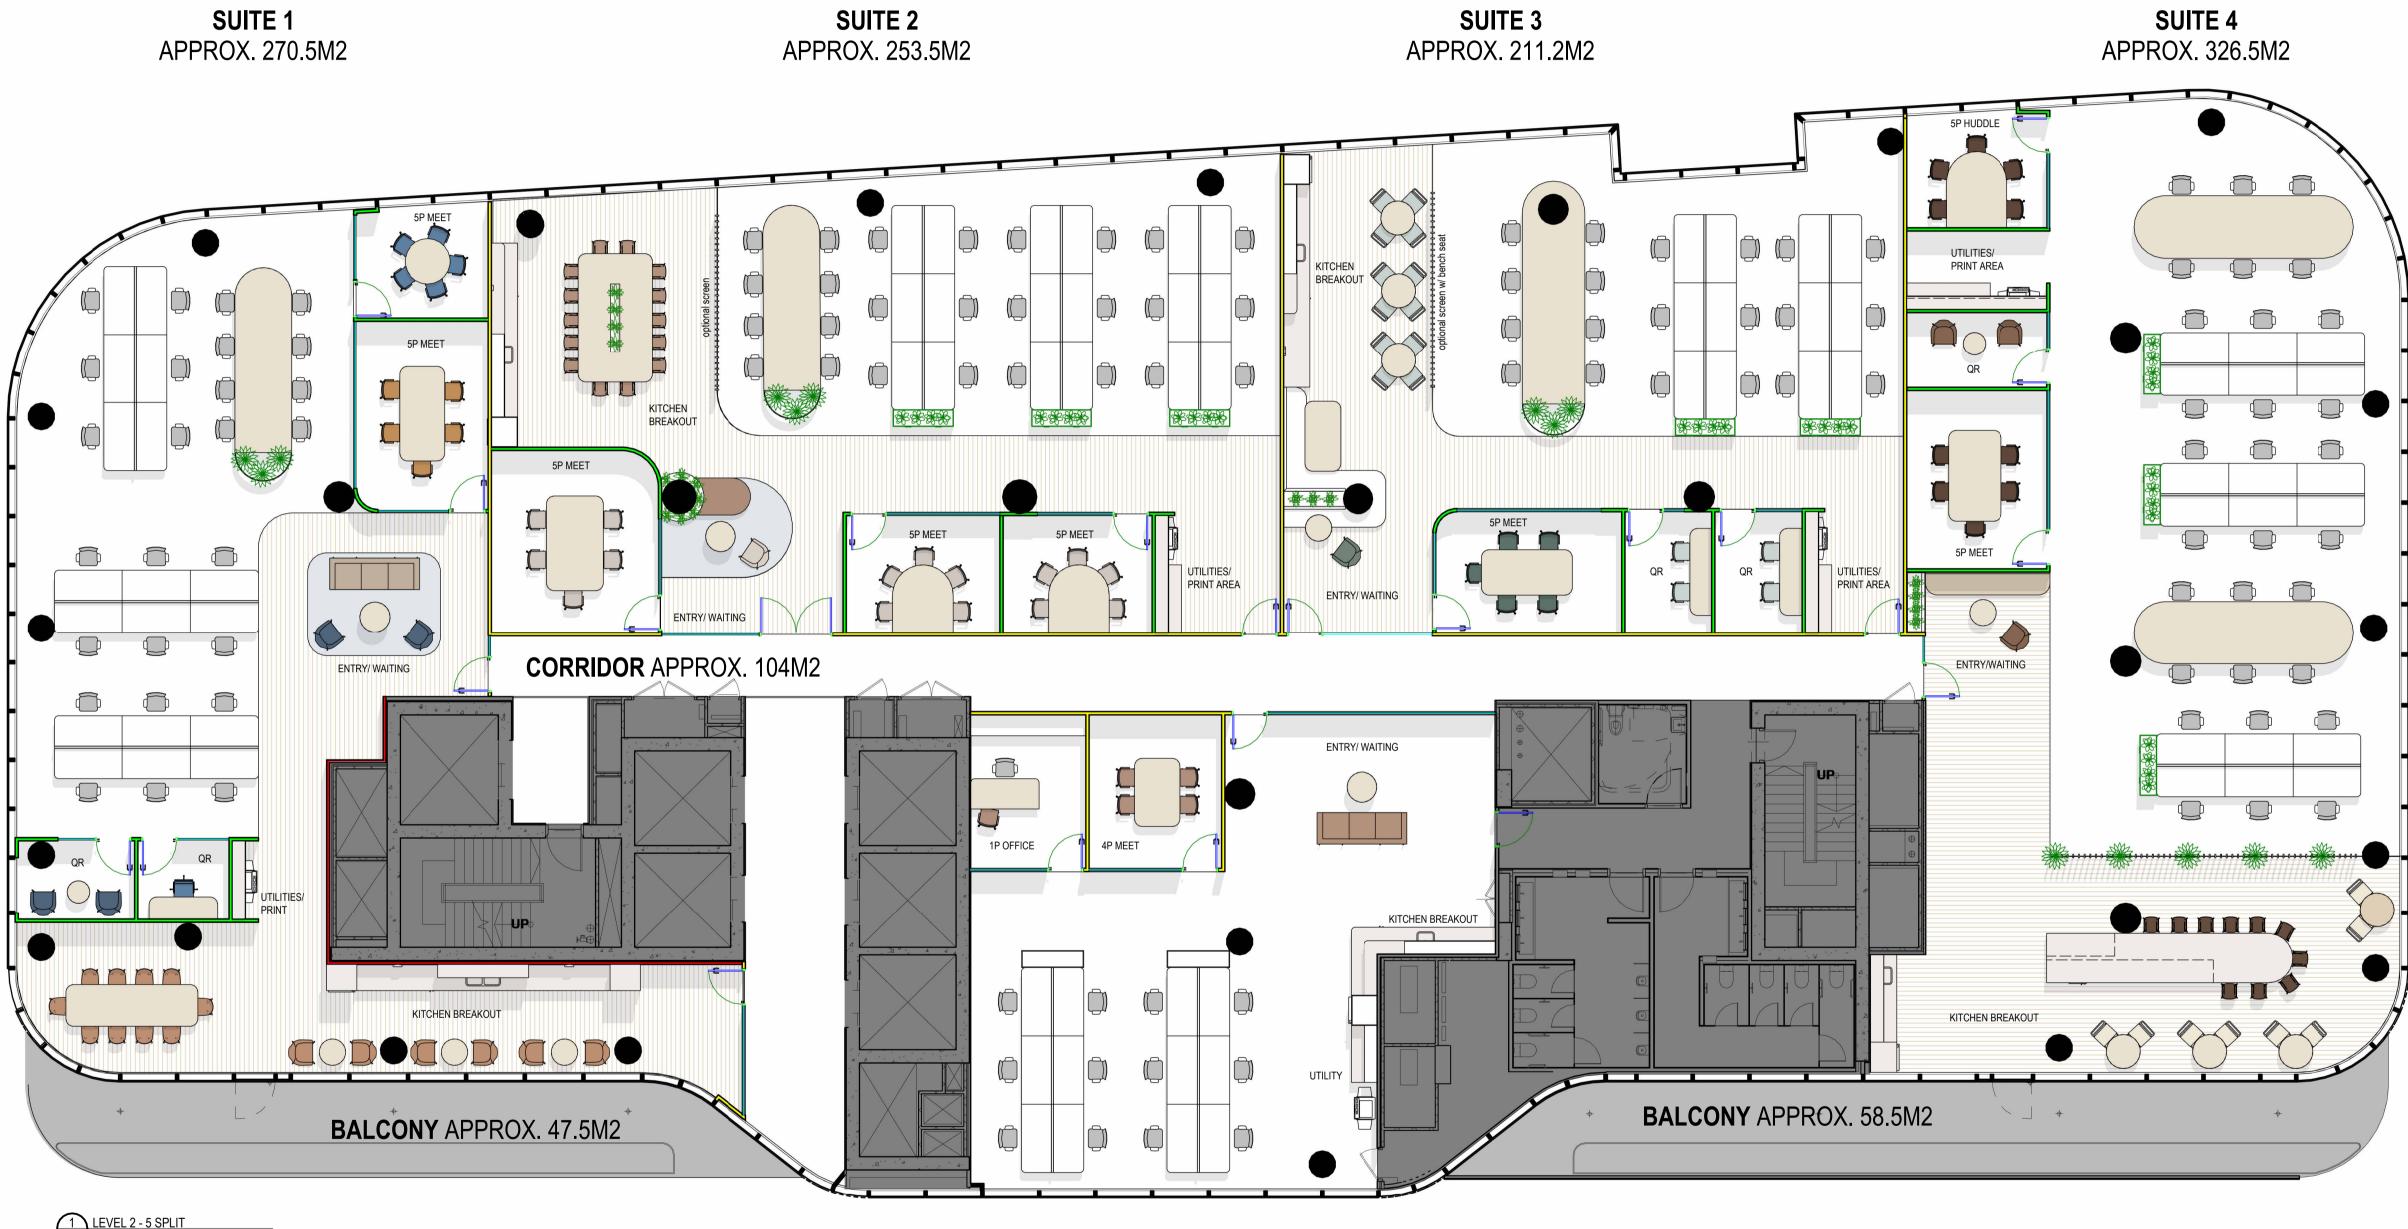

1 LEVEL 2 - 5 SPLIT

SUITE 5 APPROX. 160.5M2

|                | <ul> <li>GENERAL NOTES</li> <li>1. CONFIRM ALL DIMENSIONS AND EXISTING<br/>INFRASTRUCTURE ON SITE PRIOR TO<br/>CONSTRUCTION.</li> <li>2. ALL WORK IS TO COMPLY WITH IN ALL<br/>RESPECTS TO THE RELEVANT AUSTRALIAN<br/>BUILDING STANDARDS AND LOCAL COUNCIL<br/>LAWS / REGULATIONS.</li> <li>3. ANY DISCREPANICES (ON DRAWING OR ON<br/>SITE) TO BE REPORTED TO SHELDON PRIOR<br/>TO MANUFACTURE.</li> <li>4. FIGURED DIMENSIONS TO BE TAKEN IN<br/>PREFERENCE TO SCALED DRAWINGS.</li> <li>5. DOCUMENTS TO BE READ IN CONJUNCTION<br/>WITH CONSULTANTS AND RELEVANT FF&amp;E<br/>DOCUMENTATION.</li> </ul> |
|----------------|-------------------------------------------------------------------------------------------------------------------------------------------------------------------------------------------------------------------------------------------------------------------------------------------------------------------------------------------------------------------------------------------------------------------------------------------------------------------------------------------------------------------------------------------------------------------------------------------------------------|
|                | SUITE 1QTYDESCRIPTION01WAITING AREA / RECEPTION015P BOARDROOM015P MEETING ROOM02QUIET ROOMS08HOTDESK SEATS181800 WORKSTATIONS0116P KITCHEN / BREAKOUT01UTILITIES / PRINT / COMMS                                                                                                                                                                                                                                                                                                                                                                                                                            |
|                | TOTAL STAFF : 26<br>AREA : 270.5m2 APPROX<br>DENSITY : 1:10.4                                                                                                                                                                                                                                                                                                                                                                                                                                                                                                                                               |
|                | SUITE 2                                                                                                                                                                                                                                                                                                                                                                                                                                                                                                                                                                                                     |
|                | QTYDESCRIPTION01WAITING AREA / RECEPTION015P BOARDROOM025P MEETING ROOMS08HOTDESK SEATS181800 WORKSTATIONS0114P KITCHEN / BREAKOUT01UTILITIES / PRINT / COMMS                                                                                                                                                                                                                                                                                                                                                                                                                                               |
|                | TOTAL STAFF : 26<br>AREA : 253.5m2 APPROX<br>DENSITY : 1:9.7                                                                                                                                                                                                                                                                                                                                                                                                                                                                                                                                                |
|                | SUITE 3QTYDESCRIPTION01WAITING AREA / RECEPTION015P BOARDROOM022P QUIET ROOMS08HOTDESK SEATS121800 WORKSTATIONS0112P KITCHEN / BREAKOUT01UTILITIES / PRINT / COMMS                                                                                                                                                                                                                                                                                                                                                                                                                                          |
|                | TOTAL STAFF : 20<br>AREA : 211.2m2 APPROX<br>DENSITY : 1:10.5                                                                                                                                                                                                                                                                                                                                                                                                                                                                                                                                               |
|                | SUITE 4QTYDESCRIPTION01WAITING AREA / RECEPTION015P BOARDROOM015P MEETING ROOM012P QUIET ROOMS181800 WORKSTATIONS12HOTDESK SEATS0118P KITCHEN / BREAKOUT01UTILITIES / PRINT / COMMS                                                                                                                                                                                                                                                                                                                                                                                                                         |
|                | TOTAL STAFF : 30<br>AREA : 326.5m2 APPROX<br>DENSITY : 1:10.8                                                                                                                                                                                                                                                                                                                                                                                                                                                                                                                                               |
|                | SUITE 5 QTY DESCRIPTION                                                                                                                                                                                                                                                                                                                                                                                                                                                                                                                                                                                     |
|                | QTYDESCRIPTION01WAITING AREA / RECEPTION014P MEETING ROOMS01OFFICE121800 WORKSTATIONS01KITCHEN / BREAKOUT01UTILITIES / PRINT / COMMS                                                                                                                                                                                                                                                                                                                                                                                                                                                                        |
|                | TOTAL STAFF : 12<br>AREA : 149.5m2 APPROX<br>DENSITY : 1:12.4                                                                                                                                                                                                                                                                                                                                                                                                                                                                                                                                               |
| _              |                                                                                                                                                                                                                                                                                                                                                                                                                                                                                                                                                                                                             |
|                |                                                                                                                                                                                                                                                                                                                                                                                                                                                                                                                                                                                                             |
| F              | A FOR TENDER 28.06.23 DW<br>REV DESCRIPTION DATE ISSUED BY                                                                                                                                                                                                                                                                                                                                                                                                                                                                                                                                                  |
| _              | SHELDON<br>UPPER GROUND LEVEL,<br>40 MOUNT STREET,<br>NORTH SYDNEY, NSW, 2060<br>PH: +61 2 9906 6666                                                                                                                                                                                                                                                                                                                                                                                                                                                                                                        |
| F              | PROJECT NAME / ADDRESS<br>JQZ<br>L2, 558 PAC HWY, ST LEONARDS                                                                                                                                                                                                                                                                                                                                                                                                                                                                                                                                               |
|                |                                                                                                                                                                                                                                                                                                                                                                                                                                                                                                                                                                                                             |
| 1              | DRAWING<br>FLOOR PLAN                                                                                                                                                                                                                                                                                                                                                                                                                                                                                                                                                                                       |
| _              | PROJECT # PRELIM                                                                                                                                                                                                                                                                                                                                                                                                                                                                                                                                                                                            |
|                | DATE 28.06.23<br>SCALE @ A1 As indicated @ A1<br>DRAWN TC CHKD DW                                                                                                                                                                                                                                                                                                                                                                                                                                                                                                                                           |
|                | TRUE NORTH DRAWING # REVISION<br>A 100 A                                                                                                                                                                                                                                                                                                                                                                                                                                                                                                                                                                    |
| LE BAR 1 : 100 | DO NOT SCALE FROM DRAWINGS. USE DIMENSIONS INDICATED,<br>ALL DIMENSIONS ARE IN MILLIMETRES. REPORT ANY<br>DISCREPANICIES TO SHELDON BEFORE COMMENCEMENT OF<br>WORK.                                                                                                                                                                                                                                                                                                                                                                                                                                         |
|                | WORK.<br>COMMERCIAL IN CONFIDENCE<br>Driginal sheet size A1 (841X594mm)                                                                                                                                                                                                                                                                                                                                                                                                                                                                                                                                     |